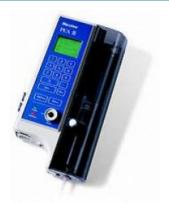

## **Baxter PCA & Syringe Pump Repairs**

Infus OR Board or Syringe Driver 150XL / 300XL Mini Infuser Board or Syringe Driver AS40 / AS50 Board or Syringe Driver **PCA II Board or Syringe Driver APII / I Pump Board or Pump Mechanism** 