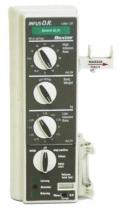

## **Baxter PCA & Syringe Pump Repairs**

Infus OR Board or Syringe Driver 150XL / 300XL Mini Infuser Board or Syringe Driver AS40 / AS50 Board or Syringe Driver **PCA II Board or Syringe Driver APII / I Pump Board or Pump Mechanism** 