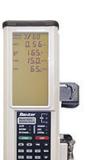

## **Baxter PCA & Syringe Pump Repairs**

Infus OR Board or Syringe Driver 150XL / 300XL Mini Infuser Board or Syringe Driver AS40 / AS50 Board or Syringe Driver **PCA II Board or Syringe Driver APII / I Pump Board or Pump Mechanism** 