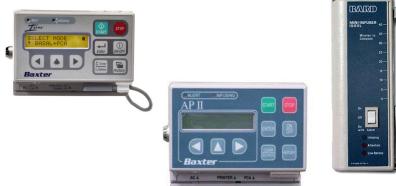

## **Baxter PCA & Syringe Pump Repairs**

Infus OR Board or Syringe Driver 150XL / 300XL Mini Infuser Board or Syringe Driver AS40 / AS50 Board or Syringe Driver **PCA II Board or Syringe Driver APII / I Pump Board or Pump Mechanism** 